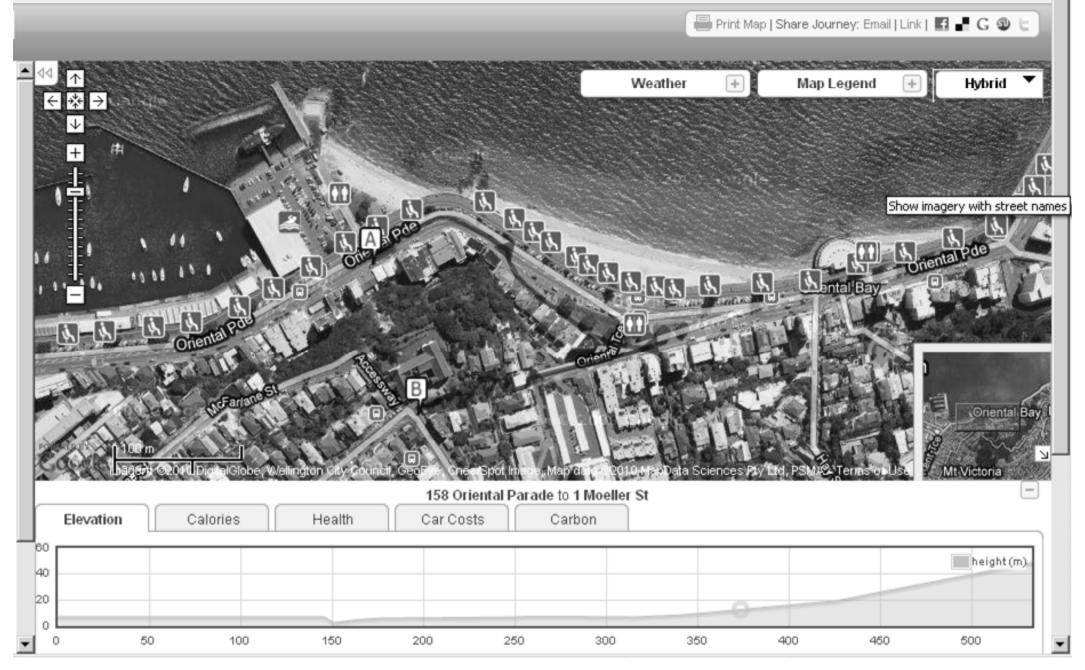

## Dollars & Sense

- Primary student= \$85.18/yr
- Secondary student= \$124.81/yr

• BCR= 6.0

journeyplanner.org.nz

Tel http://www.journeypianner.org.nz/#