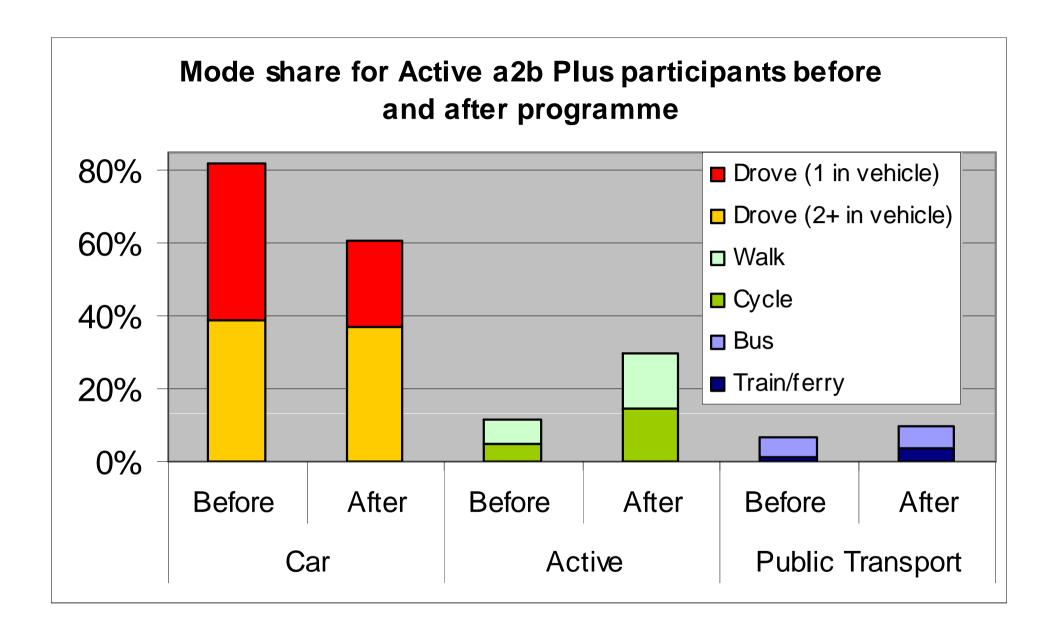

## Change in mode of travel to school between class baseline and evaluation surveys

#### Outline

- Offered to 30,000 people
- 54 work places sent out invites
- 894 people signed up
- 212 drove more that twice a week

Quality for Life

Active a2b standard

Active a2b Plus

Active a2b