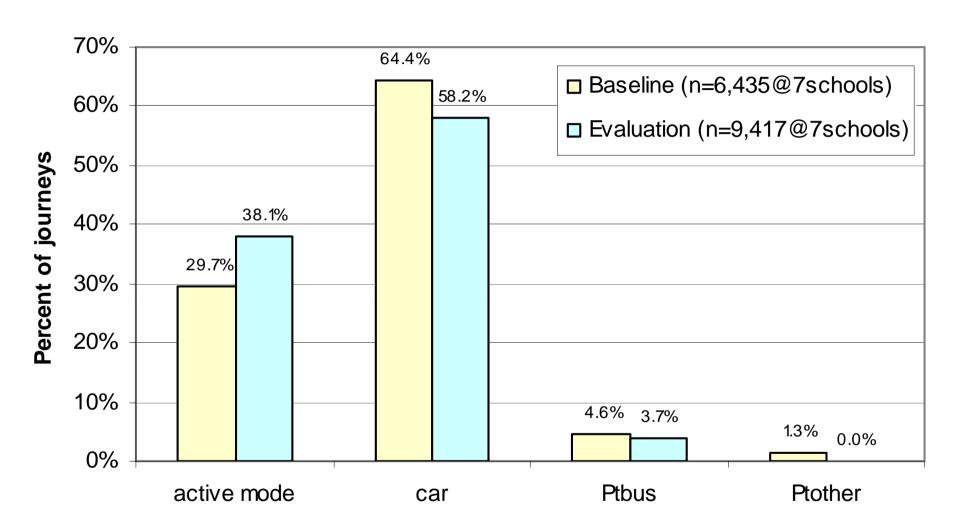

## Change in mode of travel to school between class baseline and evaluation surveys