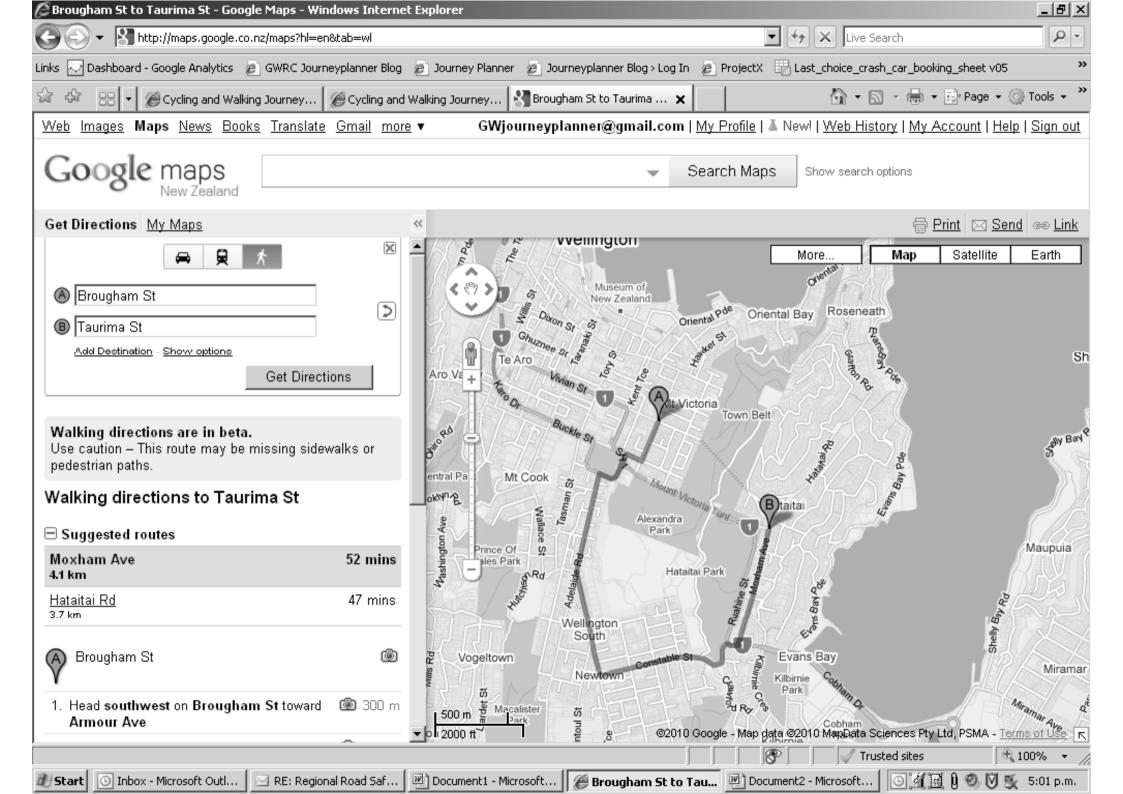

## Dollars & Sense

- Primary student= \$85.18/yr
- Secondary student= \$124.81/yr

• BCR= 6.0

journeyplanner.org.nz

Tel http://www.journeypianner.org.nz/#