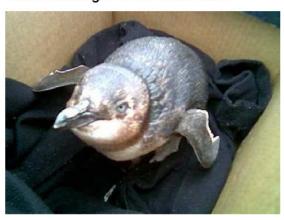

#### When walking to work saves lives

Elaine Powell, an Active a2b participant from the Ministry of Education, got together with some workmates and signed up for the Summer Steps Challenge. She lives in Houghton Valley so walking all the way into work wasn't realistic. Instead, she now parks in Evans Bay and walks the remainder of the trip around the harbour to her office on the Terrace. One day a few weeks ago, during her stroll along the water, Elaine stumbled across the little fellow featured above outside the Port Nicholson Yacht Club, shaking and looking distinctly unwell. She retrieved an empty box from Martin Bosley's restaurant, scooped him up in her fleece and called the SPCA who promptly came and picked him up.