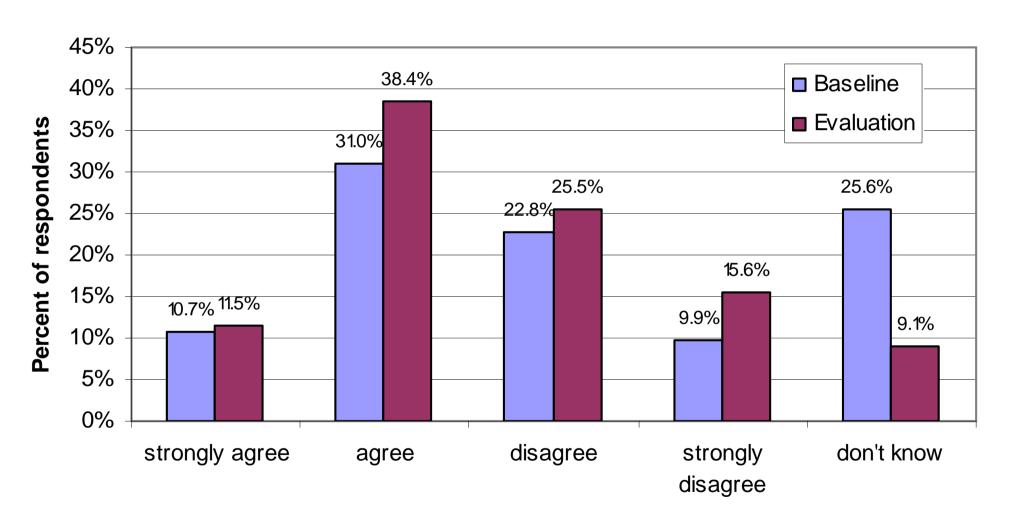

# Extent that parents agree or disagree that their child's route to school is safe between parent baseline and evaluation surveys