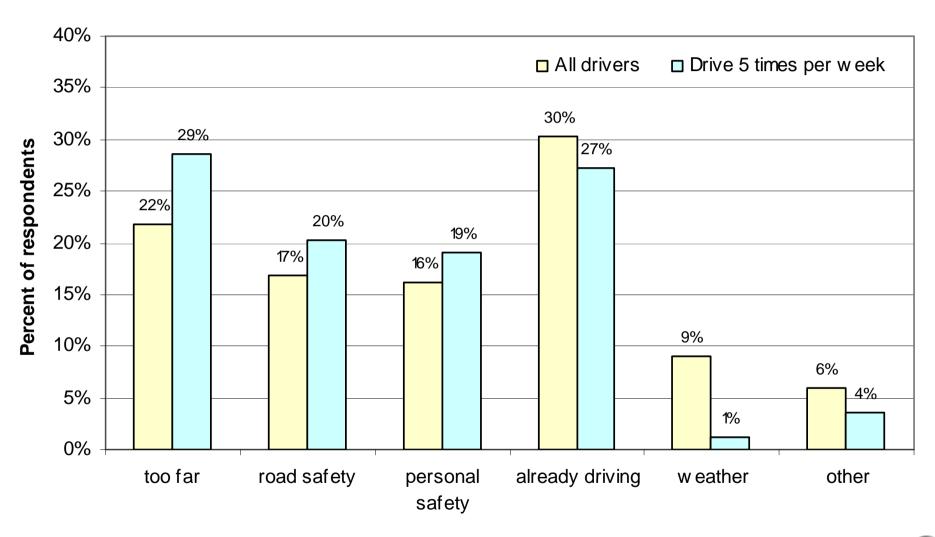

Plan Coordinator



#### **Outline**

- Our context
- Wellington Region's School Travel Plan Programme
- Walking (& cycling) Journey Planner
- Active a2b



#### Context

RLTS Vision:

"People will generally walk or cycle for short and medium length trips... networks will be convenient, safe and pleasant to use"

Travel Demand Management

Target: Over 40% of school will have travel plans by 2016

Target: A new workplace initiative every year!

Regional Walking Plan

Target: Active modes will account for at least 15% of region wide journey to work trips







#### Process







## Survey results



- Reasons for driving
- What would encourage walking?
- What has been done?
- Mode change
- Perception of route safety





#### Parents' main reasons for driving, over the period 2006-2009







## Likelihood of parents allowing their children to walk to school more often, over the period 2006-2009



REGIONAL COUNCIL



#### **Initiatives**



- Engineering School Zone signs, crossings, parking changes
- Safety promotions & education
- Walk/Wheel days
- Bike clubs, Walking School Buses
- Teachers' workshops



## Change in mode of travel to school between class baseline and evaluation surveys







# Extent that parents agree or disagree that their child's route to school is safe between parent baseline and evaluation surveys







## Dollars & Sense



- Primary student= \$85.18/yr
- Secondary student= \$124.81/yr

• BCR= 6.0











journeyplanner.org.nz

































Tel http://www.journeypianner.org.nz/#

## Dollars & Sense















Quality f