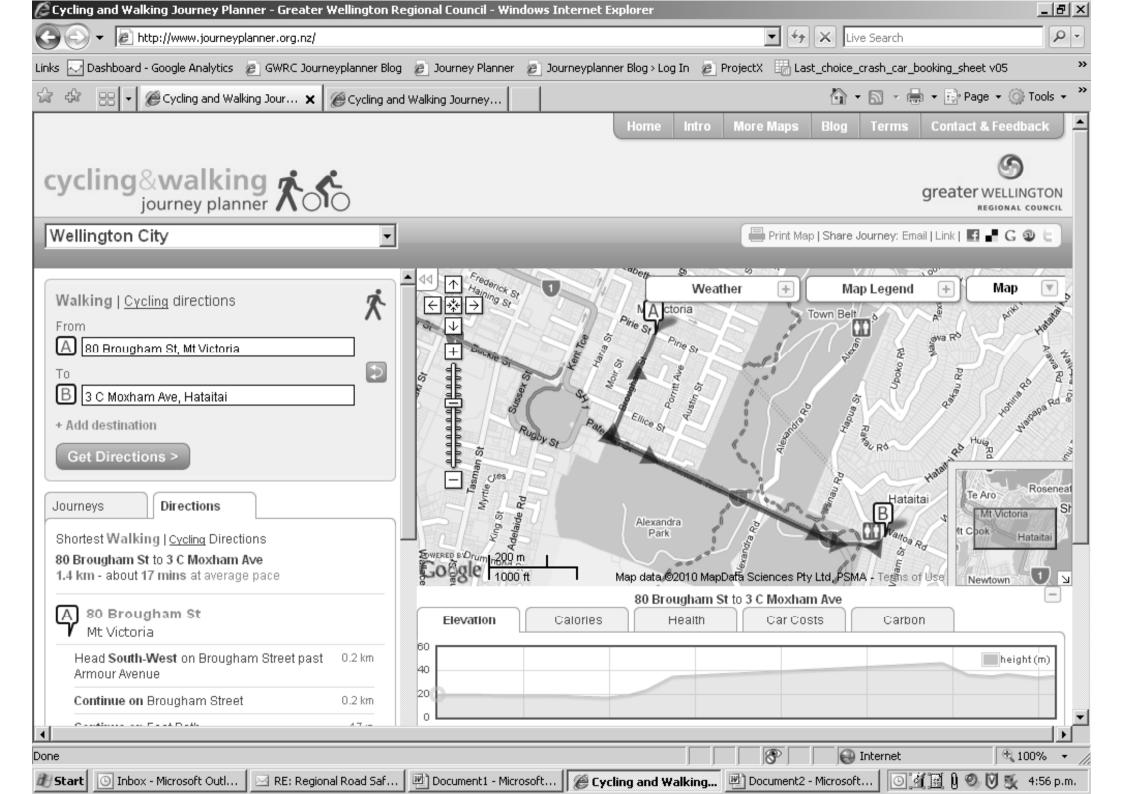

## Dollars & Sense

- Primary student= \$85.18/yr
- Secondary student= \$124.81/yr

• BCR= 6.0

journeyplanner.org.nz

Tel http://www.journeypianner.org.nz/#