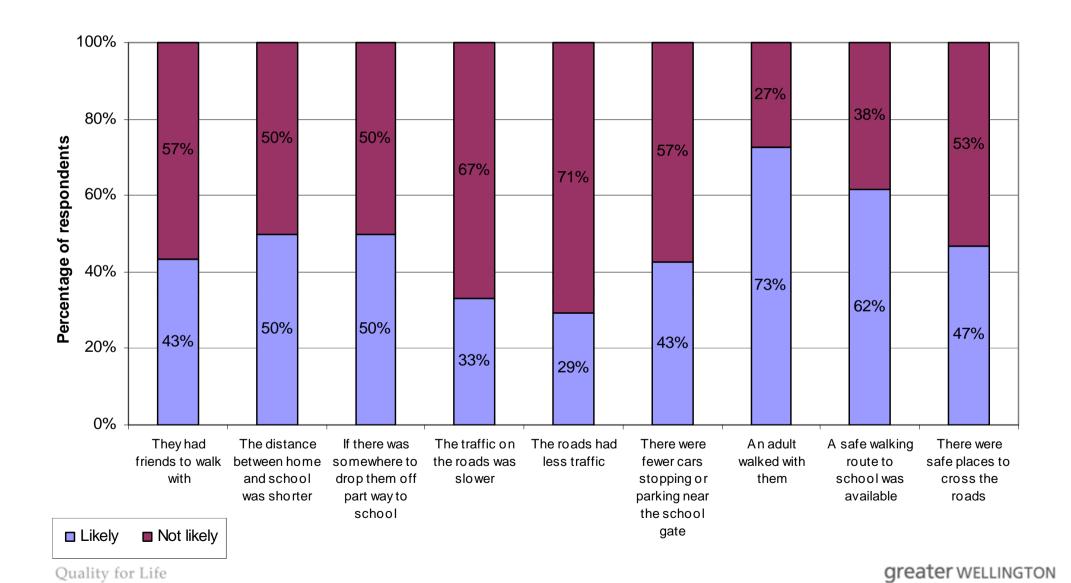

## Likelihood of parents allowing their children to walk to school more often, over the period 2006-2009

REGIONAL COUNCIL