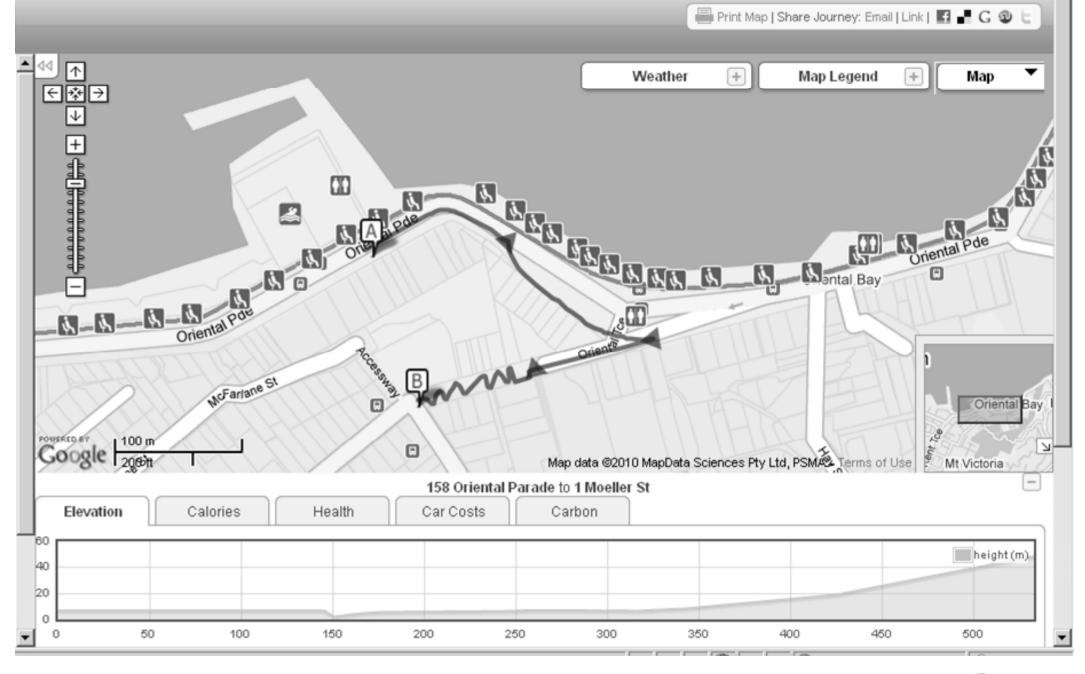

## Dollars & Sense

- Primary student= \$85.18/yr
- Secondary student= \$124.81/yr

• BCR= 6.0

journeyplanner.org.nz

Tel http://www.journeypianner.org.nz/#