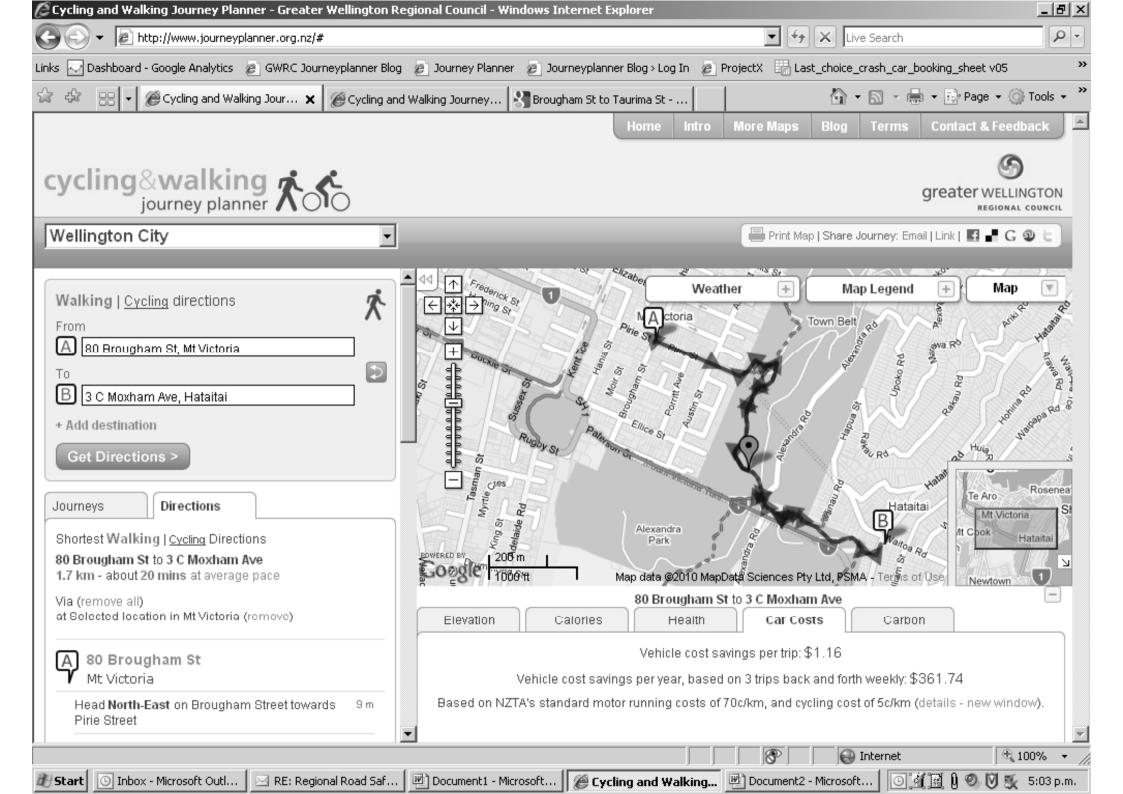

## Dollars & Sense

- Primary student= \$85.18/yr
- Secondary student= \$124.81/yr

• BCR= 6.0

journeyplanner.org.nz

Tel http://www.journeypianner.org.nz/#