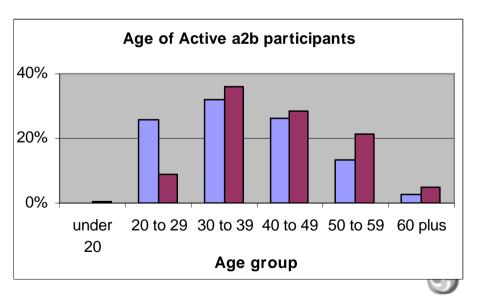

#### Outline

- Offered to 30,000 people
- 54 work places sent out invites
- 894 people signed up
- 212 drove more that twice a week

Quality for Life

Active a2b standard

Active a2b Plus

Active a2b