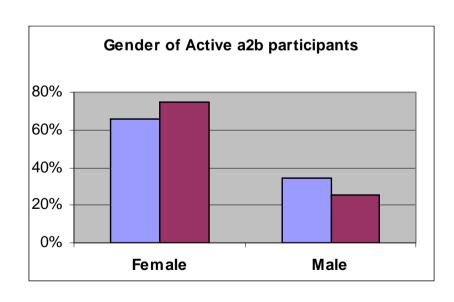

#### Outline

- Offered to 30,000 people
- 54 work places sent out invites
- 894 people signed up
- 212 drove more that twice a week

Quality for Life

Active a2b standard

Active a2b Plus

Active a2b