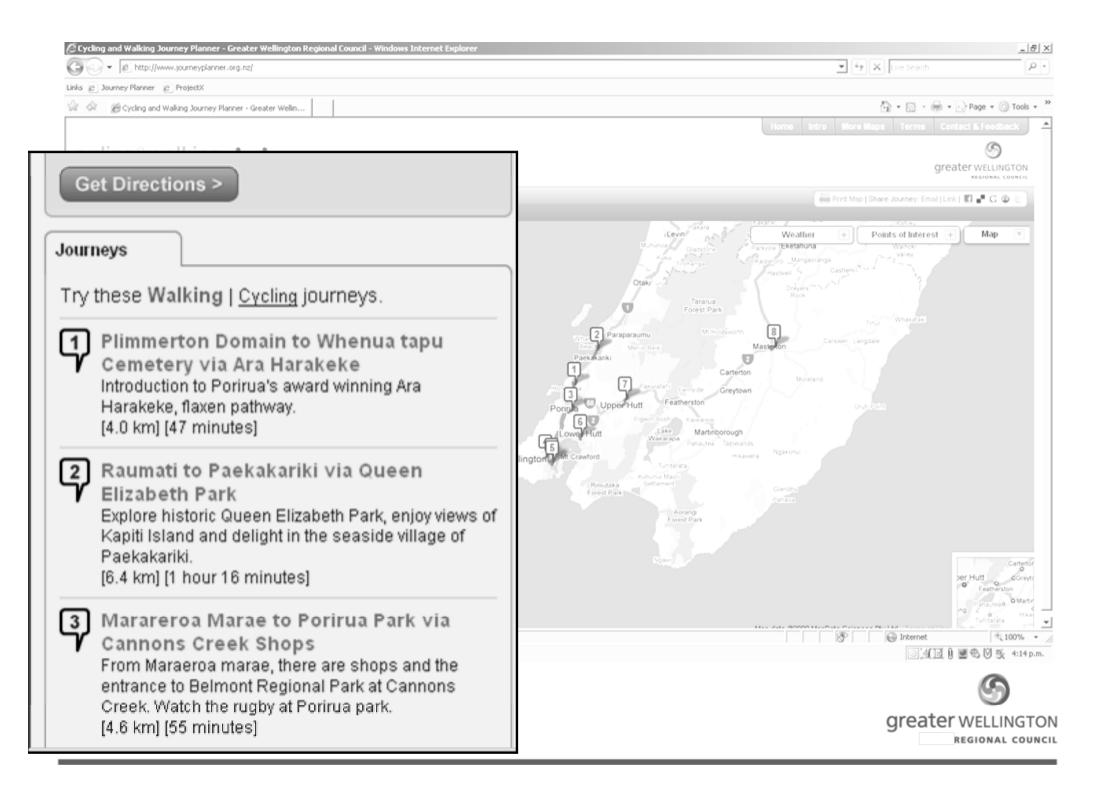

## Dollars & Sense

- Primary student= \$85.18/yr
- Secondary student= \$124.81/yr

• BCR= 6.0

journeyplanner.org.nz

Tel http://www.journeypianner.org.nz/#