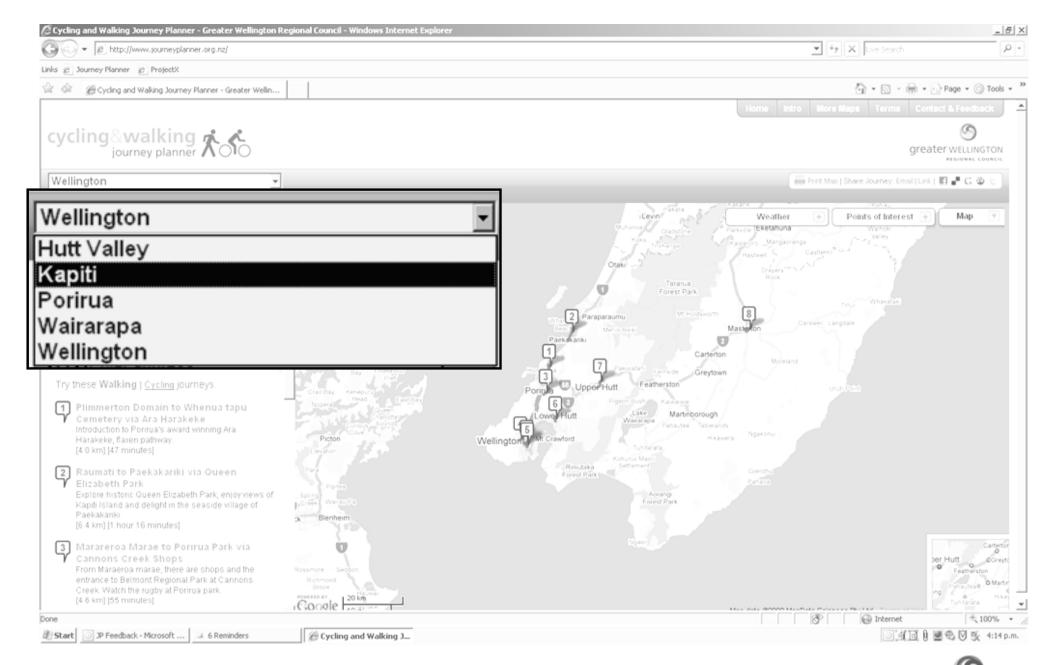

## Dollars & Sense

- Primary student= \$85.18/yr
- Secondary student= \$124.81/yr

• BCR= 6.0

journeyplanner.org.nz

Tel http://www.journeypianner.org.nz/#