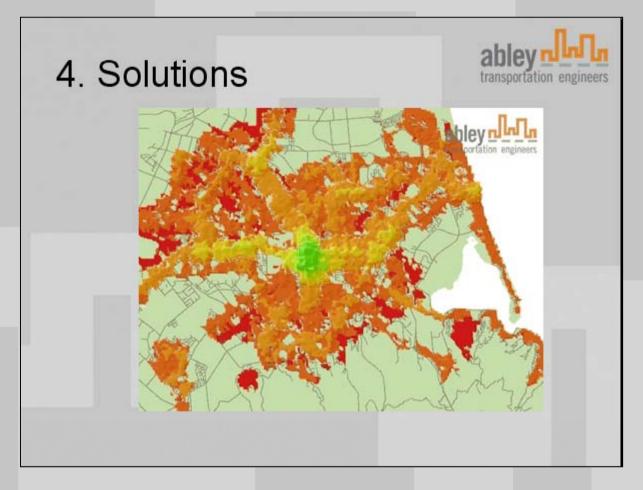

## **Predicting Walkability**



Presenter: Steve Abley

www.abley.com

Monday 2 August 2010

### The Problem











Central Government Funding















#### Measuring Walkability

- Consumer Satisfaction Surveys -









#### Provision vs. quality



What is this?



Is it basically this?











#### Questions?

Walkability: the extent to which the built environment is walking friendly



It is not the "performance of walking"
It is the "performance of the environment when walking"







# Stand by:

The future is coming...





## A Long way to here



- 2004 Raise awareness
- 2005 Audit, Review and Rating Research
- 2007 Produce CSR
- 2008 Produce <u>www.levelofservice.com</u>
- 2009 Commission model development

# Guide to undertaking community street reviews







## A Long way to here







**Community Street Reviews** 

**Consumer satisfaction** 

Quality



**Street environment** 

**Environmental variables** 

Quantity







# Measuring























## Applications





Routes Individual CSR



Models Citywide Networks

## Conclusions



1)



2)



3)







## **Predicting Walkability**



Presenter: Steve Abley

www.abley.com

Monday 2 August 2010