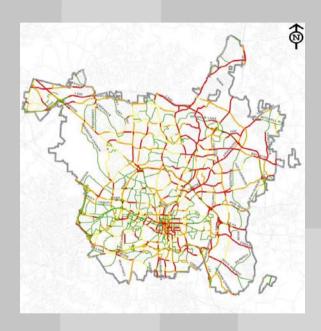

n vs. quality



What is this?



Is it basically this?











#### Questions?

Walkability: the extent to which the built environment is walking friendly



It is not the "performance of walking"
It is the "performance of the environment when walking"







# Stand by:

The future is coming...





## A Long way to here



- 2004 Raise awareness
- 2005 Audit, Review and Rating Research
- 2007 Produce CSR
- 2008 Produce <u>www.levelofservice.com</u>
- 2009 Commission model development

# Guide to undertaking community street reviews







## A Long way to here







**Community Street Reviews** 

**Consumer satisfaction** 

Quality



**Street environment** 

**Environmental variables** 

Quantity







# Measuring























## Applications





Routes Individual CSR



Models Citywide Networks

## Conclusions



1)



2)



3)







## **Predicting Walkability**



Presenter: Steve Abley

www.abley.com

Monday 2 August 2010