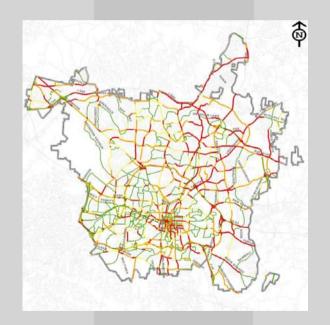

## **Predicting Walkability**



Presenter: Steve Abley

www.abley.com

Monday 2 August 2010

### The Problem











Central Government Funding















#### Measuring Walkability

- Consumer Satisfaction Surveys -









#### Provision vs. quality



What is this?



Is it basically this?











#### Questions?

Walkability: the extent to which the built environment is walking friendly



It is not the "performance of walking"
It is the "performance of the environment when walking"







# Stand by:

The future is coming...





## A Long way to here



- 2004 Raise awareness
- 2005 Audit, Review and Rating Research
- 2007 Produce CSR
- 2008 Produce <u>www.levelofservice.com</u>
- 2009 Commission model development

# Guide to undertaking community street reviews







## A Long way to here







**Co