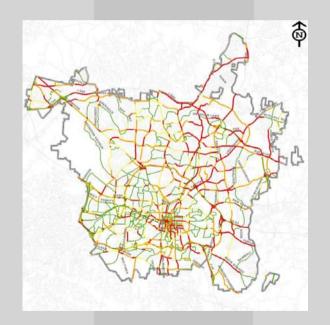

e extent to which the built environment is walking friendly



It is not the "performance of walking"
It is the "performance of the environment when walking"







# Stand by:

The future is coming...





## A Long way to here



- 2004 Raise awareness
- 2005 Audit, Review and Rating Research
- 2007 Produce CSR
- 2008 Produce <u>www.levelofservice.com</u>
- 2009 Commission model development

# Guide to undertaking community street reviews







## A Long way to here







**Community Street Reviews** 

**Consumer satisfaction** 

Quality



**Street environment** 

**Environmental variables** 

Quantity







# Measuring























## Applications





Routes Individual CSR



Models Citywide Networks

## Conclusions



1)



2)



3)







## **Predicting Walkability**



Presenter: Steve Abley

www.abley.com

Monday 2 August 2010