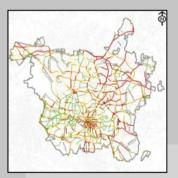

#### Questions?

Walkability: the extent to which the built environment is walking friendly



It is not the "performance of walking"
It is the "performance of the environment when walking"







# Stand by:

The future is coming...





## A Long way to here



- 2004 Raise awareness
- 2005 Audit, Review and Rating Research
- 2007 Produce CSR
- 2008 Produce <u>www.levelofservice.com</u>
- 2009 Commission model development

# Guide to undertaking community street reviews







## A Long way to here







**Community Street Reviews** 

**Consumer satisfaction** 

Quality



**Street environment** 

**Environmental variables** 

Quantity







# Measuring























## Applications





Routes Individual CSR



Models Citywide Networks

## Conclusions



1)



2)



3)







## **Predicting Walkability**



Presenter: Steve Abley

www.abley.com

Monday 2 August 2010