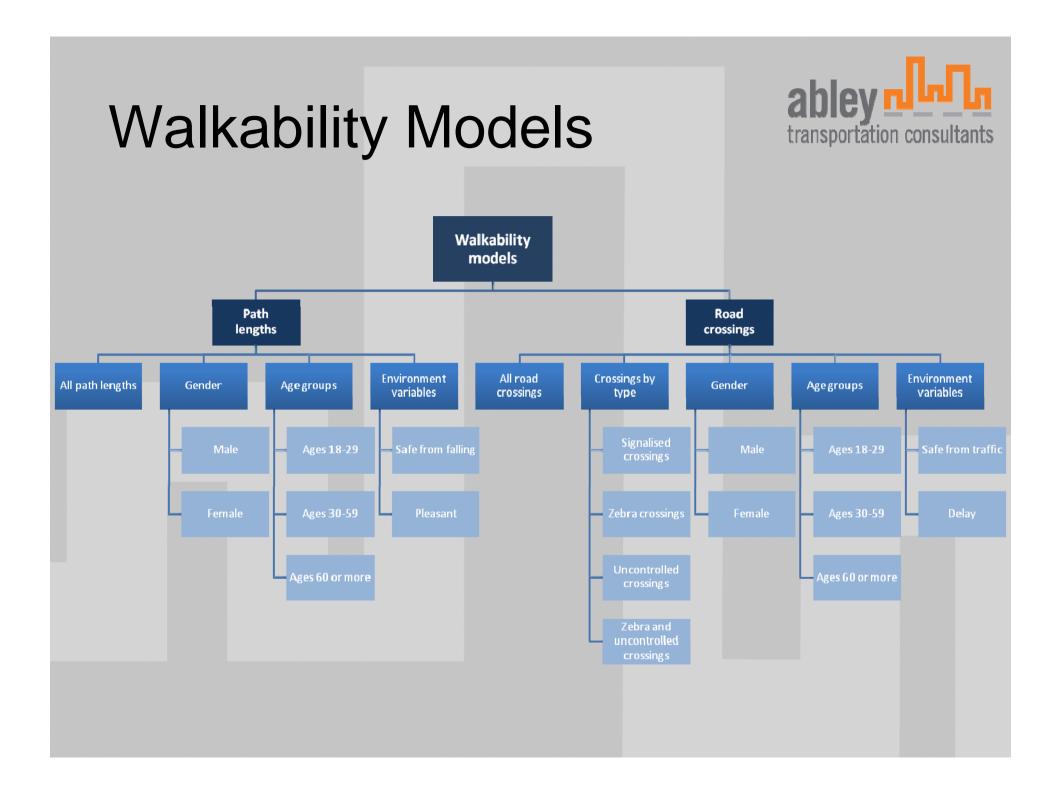

Satisfaction Surveys -









#### Provision vs. quality



What is this?



Is it basically this?











#### Questions?

Walkability: the extent to which the built environment is walking friendly



It is not the "performance of walking"
It is the "performance of the environment when walking"







# Stand by:

The future is coming...





## A Long way to here



- 2004 Raise awareness
- 2005 Audit, Review and Rating Research
- 2007 Produce CSR
- 2008 Produce <u>www.levelofservice.com</u>
- 2009 Commission model development

# Guide to undertaking community street reviews







## A Long way to here







**Community Street Reviews** 

**Consumer satisfaction** 

Quality



**Street environment** 

**Environmental variables** 

Quantity







# Measuring























## Applications





Routes Individual CSR



Models Citywide Networks

## Conclusions



1)



2)



3)







## **Predicting Walkability**



Presenter: Steve Abley

www.abley.com

Monday 2 August 2010