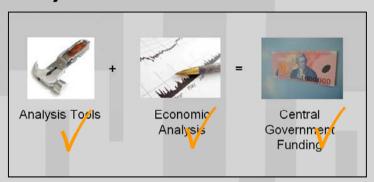

this?











#### Questions?

Walkability: the extent to which the built environment is walking friendly



It is not the "performance of walking"
It is the "performance of the environment when walking"







# Stand by:

The future is coming...





## A Long way to here



- 2004 Raise awareness
- 2005 Audit, Review and Rating Research
- 2007 Produce CSR
- 2008 Produce <u>www.levelofservice.com</u>
- 2009 Commission model development

# Guide to undertaking community street reviews







## A Long way to here







**Community Street Reviews** 

**Consumer satisfaction** 

Quality



**Street environment** 

**Environmental variables** 

Quantity







# Measuring























## Applications





Routes Individual CSR



Models Citywide Networks

## Conclusions



1)



2)



3)







## **Predicting Walkability**



Presenter: Steve Abley

www.abley.com

Monday 2 August 2010